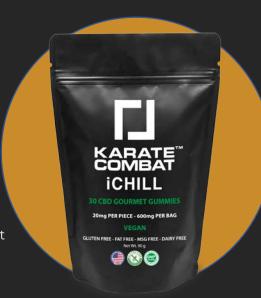

#### **KC iCHILL CBD Gummies**

#### Introducing KC iCHILL, 600mg CBD Vegan Gummies

## EXPERIENCE ALL THE NATURAL HEALTH BENEFITS OF KC ICHILL VEGAN GOURMET GUMMIES!

- KC iCHILL 600mg CBD Gummies provide a great -tasting powerful 20mg (zero thc) CBD per serving
- KC iCHILL Gummies contain the purest, effective CBD plus terpenes combined to provide multiple health and wellness benefits

#### **KC iCHILL Gummy Product Details**

- ▶ 20mg CBD per serving (600mg per bag)
- ▶ Pure Isolate CBD and Terpenes
- ► Five Amazing Flavors and Colors
- ▶ Herbal Lemon, Blood Orange, Water-Melon, Pineapple & Coconut
- ► THC Free; U.S. Farm Bill Compliant
- Vegan