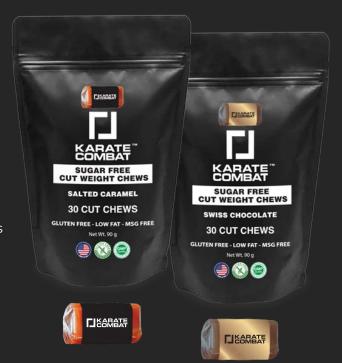

## KARATE COMBAT Clinical Cut Weight Chews

#### **Weight Cutting Caramel Chews**

- Shred Fat and Keep Muscle Retention
- Proven Ingredients to Shed Fat, Increase Muscle and Improve Heart Health
- ▶ Helps Clear out Lactic Acid for:
  - · Longer Work-Outs
  - · Limits Soreness
  - · Improves Strength

#### **Clinical Cut Chew Benefits**

- Sugar Free
- Increases Fat Burn (Thermogenesis)
- ▶ Boosts Metabolism
- Suppresses Appetite
- ▶ Increases Heart Health
- Optimizes Absorption