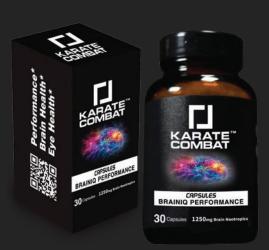

### KARATE COMBAT IQ Capsules

## INCREASED BRAIN HEALTH, EYE HEALTH, RECOVERY AND PERFORMANCE ENERGY WITH IQ CAPSULES

- ▶ KC IQ Fast Acting Capsules are mental performance supplements to help you achieve Better Performance, Focus, Recovery, Memory, and Sleep with no drugs
- ▶ KC IQ Capsules are made with the finest nootropic Ingredients that work naturally in the body without any drugs or side effects.
- ▶ KC IQ focuses on Brain and Memory Health. Helping to improve memory, focus, mental energy and problem-solving skills

#### **KC IQ Capsule Product Benefits**

- Scientific Brain and Eye Health Nootropic Formula
- ▶ Green Tea Caffeine
- ▶ BCAA's
- Fast Acting Dissolving Capsules
- ▶ Natural Plant Sugars
- ▶ No Crash

#### **DIRECTIONS**

Swallow One (1) IQ Capsules at a time

#### **SUGGESTED USE**

Swallow One to Two (1-2) BrainIQ Capsules a Day for Peak Performance

#### **INGREDIENTS**

Nootropics, BCAA's, Green Tea Caffeine (Plant Based), Capsanthin