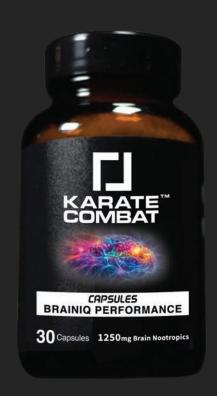

### KARATE COMBAT IQ Capsules

## INCREASED BRAIN HEALTH, EYE HEALTH, RECOVERY AND PERFORMANCE ENERGY WITH IQ CAPSULES

- ▶ KC IQ Fast Acting Capsules are mental performance supplements to help you achieve Better Performance, Focus, Recovery, Memory, and Sleep with no drugs
- ▶ KC IQ Capsules are made with the finest nootropic Ingredients that work naturally in the body without any drugs or side effects.
- ▶ KC IQ focuses on Brain and Memory Health. Helping to improve memory, focus, mental energy and problem-solving skills

#### **KC IQ Capsule Product Benefits**

- Scientific Brain and Eye Health Nootropic Formula
- ▶ Green Tea Caffeine
- ▶ BCAA's
- Fast Acting Dissolving Capsules
- ▶ Natural Plant Sugars
- ▶ No Crash

#### **DIRECTIONS**

Swallow One (1) IQ Capsules at a time

#### **SUGGESTED USE**

Swallow One to Two (1-2) BrainIQ Capsules a Day for Peak Performance

#### **INGREDIENTS**

Nootropics, BCAA's, Green Tea Caffeine (Plant Based), Capsanthin