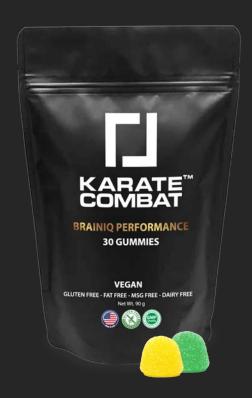

## **Performance Gummies**

#### **INCREASED BRAIN HEALTH, EYE HEALTH, RECOVERY AND** PERFORMANCE ENERGY WITH IQ GUMMIES

- KC Q Gummies are made with the finest nootropic Ingredients that work naturally in the body without any drugs or side effects. Nootropics are dietary supplements to improve cognitive functions including Overall Performance, Focus, Sharpness, Mental Speed, Processing & **Alertness**
- KC IQ focuses on Brain and Memory Health. Helping to improve Memory, Focus, Mental **Energy and Problem Solving**
- ► Experience all of KC IQ Vegan Gummy Benefits Today

#### KC IQ Vegan Gummy Benefits

- · Naturally Promotes Better Focus, Attention & Alertness
- · Promotes Better Vision
- · Natural Energy & Recovery for Work Outs
- · Mental and Physical Energy Boost

- · Mental and Visual Acuity
- Naturally Promotes Memory EnhancementBetter Learning and Critical Thinking

#### **KC IQ Gummy Product Details**

- Scientific Brain and Eye Health Nootropic Formula
- ▶ Green Tea Caffeine
- ▶ Two Amazing Flavors... Lemon Burst & Green Apple
- ▶ Natural Plant Sugars
- No Crash

#### **DIRECTIONS**

Chew One to Two (1-2) Vegan IQ Gummies at a time

#### SUGGESTED USE

Chew Two to Six (2-6) IQ Gummies a Day for Peak Performance

#### **INGREDIENTS**

Nootropics, BCAA's, Green Tea Caffeine (Plant Based), Capsanthin, Tapioca, Organic Cane Sugar, Pectin, Lactic Acid, Citric Acid, Malic Acid, Organic Coconut Oil, Natural Flavors and Colors