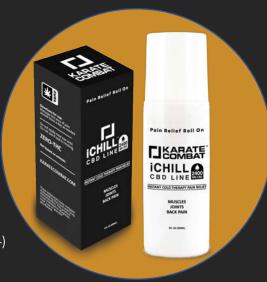

#### Introducing KARATE COMBAT iCHILL Nano CBD Pain Relief Roll-On

#### **EXPERIENCE NATURAL, PLANT BASED HEALTH**

- KC iCHILL Nano CBD 2400mg Pain Relief Roll-On provides cold therapy relief for Muscles, Joints, and Back Pain. This powerful, proprietary formula provides temporary targeted pain relief
- KC iCHILL premium 2400mg CBD Topical Roll-On is made with Organic U.S. grown hemp
- ▶ KC iCHILL Nano CBD Pain Relief Roll-On is made with proprietary HydroPure, a micelle nano technology designed for quicker, advanced absorption and efficacy

#### **KC iCHILL Wellness Benefits**

Reduce Pain Naturally · Targeted Body Pain and Inflammation Relief Targeted Stress, Anxiety Relief · Faster Recovery

#### KC iCHILL Product Details

- ▶ Powerful & Effective 2400mg 3oz Roller Bottle
- ▶ Healing Aloe Vera extract, Eucalyptus & Menthol
- ▶ THC Free; U.S. Farm Bill Compliant
- ▶ USA Organic Grown Hemp
- ▶ 3rd Party Lab Tested for Purity & Potency