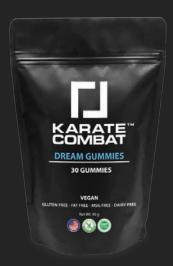

# KARATE COMBAT IQ Vegan Dream Gummies

#### **BETTER SLEEP & RECOVERY PERFORMANCE**

- ▶ IQ Dream Gummies compliment our KC IQ Brain Health gummies as the go-to Sleep and Recovery Performance product in the Karate Combat IQ line
- KC IQ Dream Gummies are made with the finest sleep and recovery ingredients that work naturally in the body without any drugs or side effects.
- KC IQ Dream focuses on helping you fall asleep faster and stay asleep longer promoting natural sleep naturally with your bodies hormones, without chemicals or drugs

#### **IQ Dream Vegan Gummy Benefits**

- · Naturally Promotes Better, Longer Sleep
- · Promotes Relaxation and Mood Support
- · Supports Deep, Restful Sleep

- · L-Theanine, Chamomile, and Melatonin
- · Helps Promote Restorative Sleep

#### **IQ Dream Gummy Product Details**

- ▶ Natural, Sleep, Relaxation Formula
- L-Theanine Amino Acid
- ▶ Melatonin
- ▶ Chamomile
- ► Two Amazing Flavors...Vanilla and Lemon
- No Chemicals or Drugs

#### **DIRECTIONS**

Chew One (1) Vegan IQ Dream Gummy 15 minutes before bed

#### **SUGGESTED USE**

Chew One (1) IQ Dream Gummy Nightly

#### **INGREDIENTS**

Tapioca, Organic Cane Sugar, Pectin, Lactic Acid, Citric Acid, Malic Acid, Organic Coconut Oil, Melatonin, Chamomile, L-Theanine, Natural Flavors and Colors