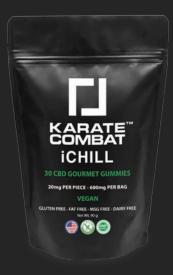

#### **KC iCHILL CBD Gummies**

#### Introducing KC iCHILL, 600mg CBD Vegan Gummies

## EXPERIENCE ALL THE NATURAL HEALTH BENEFITS OF KC ICHILL VEGAN GOURMET GUMMIES!

- KC iCHILL 600mg CBD Gummies provide a great -tasting powerful 20mg (zero thc) CBD per serving
- KC iCHILL Gummies contain the purest, effective CBD plus terpenes combined to provide multiple health and wellness benefits

#### **KC iCHILL Gummy Product Details**

- ▶ 20mg CBD per serving (600mg per bag)
- ▶ Pure Isolate CBD and Terpenes
- ► Five Amazing Flavors and Colors
- ▶ Herbal Lemon, Blood Orange, Water-Melon, Pineapple & Coconut
- ► THC Free; U.S. Farm Bill Compliant
- Vegan